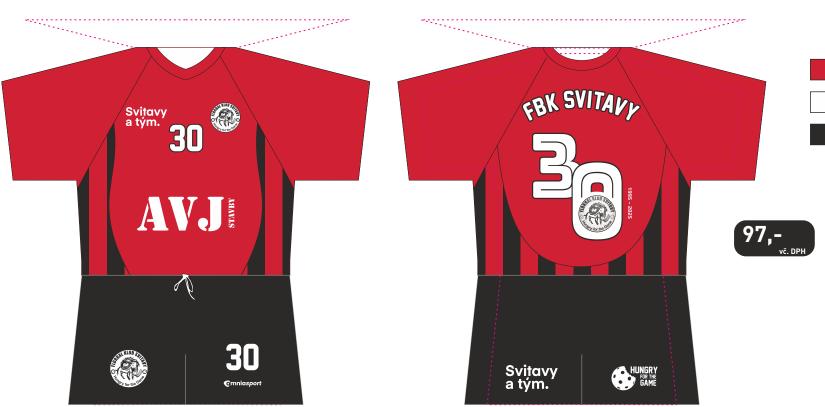

### Czech **FBK Svitavy**

30let FBK Merch\_minidres 180325\_01 **SCALE 1:10 XL** 

2-100-80-10

Bílá

100% černá